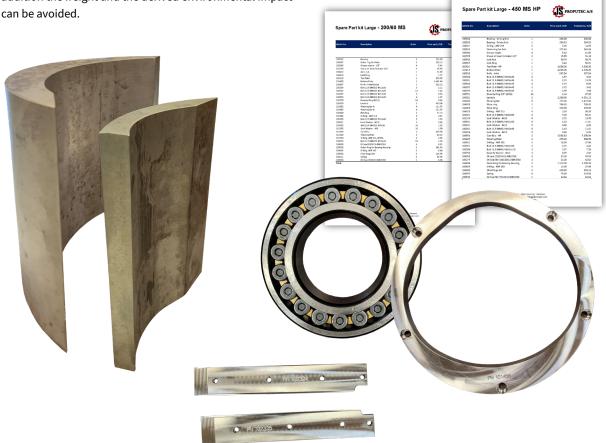

## Small Spare Part Kit

This kit contains all the necessary wearing parts like lamellas, cam discs, wearings bars, sealings and bearings.

This kit is great for overall services and life prolonging maintenance that will secure great performance and smooth pumping.

## Large Spare Part Kit

For major overhauls that will bring the pump back to "good as new" condition.

This kit furthermore includes the top and bottom plate + the knifes for the in- and outlet. Recommended for pumps that are heavily worn and has lost performance.